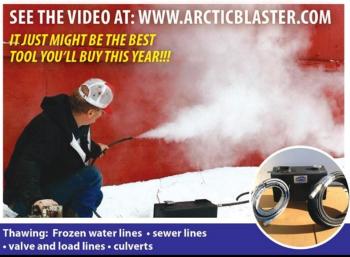

per set 403.932.4336

Model TS 55 Festool

The Arctic Blaster will have the job done before most thawing devices are ready to work. Perfect for Public Works- fits behind the wheel well in your pickup truck, makes steam in 10 minutes or less and will thaw 30 ft of water line in 15 minutes.

ARCTIC BLASTER 403-636-1488 See us on Facebook!

Rect' storage bin 8'x4'x46" crushes screen steel metal \$250 403.660.3222

Coleman camp heater Br new \$20 403.823.2863

Wine making supplies, all necessities \$140 obo 403.946.5716