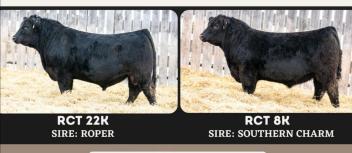

31 ft Long, Good Condition. \$1 per foot MUST bring help

403.820.5622

### TOOLS + EQUIP

Variety of tools \$30 each 403.986.0204 Red Deer

Tow rope indust' HD nylon stretch VG Cond \$150 403.556.8743

Little Giant BE S 50 1/2 hp pump \$250 587.228.5869

1978 Case 1210 Tractor with loader. 65 HP 3 pt hitch, 540/1000 PTO, Approx 3850 hours, new rear tires. Asking \$9,500 Call/ Text 403.638.7903

Air Compressor 3 cyl pump head DEV 40 \$250 587.228.5869

Delta Shopmaster 1/2 hp Midi wood lathe 36" bed on stand \$200 403.638.6473

Honda Generator 2000I EU inverter \$500 403.946.5145

Dewalt DW788 20" scroll saw w stand, light. New cond \$450 403.638.6473

Honda Generator EM5000S 40 hours \$1,000 403.946.5145

Eskimo 10" ice auger/quick start standard recoil 10" exten \$250 403.887.2661











CIR REALTY

Campbell Haus-field air compressor 25 gal 125 psi \$400 403.946.5145

Solar Smart 6/12 v charger Miller Welder 130 xp w 4 6/2 amp New in box \$75 403.333.5108

Makita Brushless Drill Impactor comb in case, 2 bttv \$300 403.896.9649

Iron Horse air compressor w 25 ft hose, fittings \$150 403.896.9649

Diehard Battery Charger 12v 10/2 amp, new cond \$55 403.333.5108

Electric 5 ton wood splitter 4 sets wood clamps \$25 on wheels \$350 ph/txt 403.845.9716

Mastercraft coil roofing nailer w 3/4 box nails \$120 403.369.0400

full rolls wire \$500 403.519.1220

Coral heavy duty 20" thick planer \$550 403.519.1220

Rapid Clean pro varsal cleaner, light, pump \$250 403.519.1220

Heavy duty 8,000 lb winch \$200 403.519.1220

Echo chainsaw Brand new \$275 403.347.6020

per set 403.